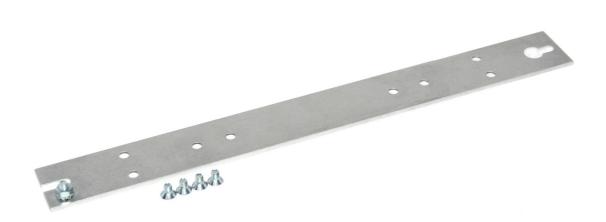

## Mounting Kit IPC/MKITCP-1A

Kit applicable for:

COMPACT "SL-Family" rear mounting COMPACT "M-Family" bottom mounting COMPACT "L-Family" bottom mounting

contains:

1 x MEC/FG1017-2 aluminum plate 2 x toothed lock washer and 1 nut 4 x screws (M4 x 5, Phillips screwdriver size 1)

## Mounting Kit IPC/MKITCP-1A

Kit applicable for:

COMPACT "SL-Family" rear mounting COMPACT "M-Family" bottom mounting COMPACT "L-Family" bottom mounting