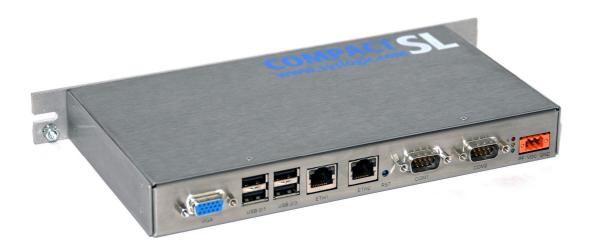

## Mounting Kit IPC/MKITCP-1A

Kit applicable for:

COMPACT "SL-Family" rear mounting COMPACT "M-Family" bottom mounting COMPACT "L-Family" bottom mounting

contains:

1 x MEC/FG1017-2 aluminum plate 2 x toothed lock washer and 1 nut 4 x screws (M4 x 5, Phillips screwdriver size 1)

## Mounting Kit IPC/MKITCP-1A

Kit applicable for:

COMPACT "SL-Family" rear mounting COMPACT "M-Family" bottom mounting COMPACT "L-Family" bottom mounting